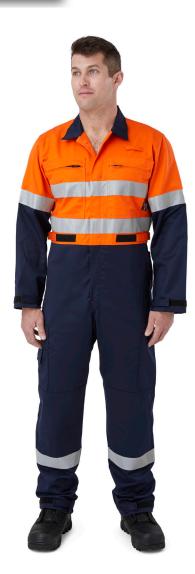

## **PRODUCT FEATURES**

- Centre front zip with covering flap (non-metal stud closure)
- Microphone loop fitted to left chest
- Chest pockets with zip closure for fast access
- FR hook and loop tape fastened arm and leg cuffs
- · Action back for increased ease of movement
- Adjustable waist tension
- Elasticated radio/accessory holder pocket fitted to left hip
- · Generous, self fabric lined waist pockets
- Rear pocket with zip closure
- · Pockets over the left and right out leg with zip closure
- Mobile phone/utility pocket fitted to right out leg pocket
- · Gusset piece in crotch for increased mobility
- Double layer knees
- 50mm silver FR reflective tape
- Garment does not contain any metal components