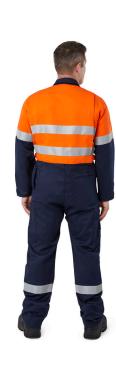

## **PRODUCT FEATURES**

- Centre front zip with covering flap (non-metal stud closure)
- Microphone loop fitted to left chest
- Chest pockets with zip closure for fast access
- FR hook and loop tape fastened arm and leg cuffs
- · Action back for increased ease of movement
- Adjustable waist tension
- Elasticated radio/accessory holder pocket fitted to left hip
- · Generous, self fabric lined waist pockets
- Rear pocket with zip closure
- · Pockets over the left and right out leg with zip closure
- Mobile phone/utility pocket fitted to right out leg pocket
- · Gusset piece in crotch for increased mobility
- Double layer knees
- 50mm silver FR reflective tape
- Garment does not contain any metal components