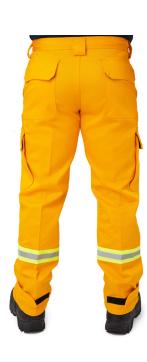

## **PRODUCT FEATURES**

- Certified to AS/NZS 4824:2006 standard for protective clothing worn during wildland fire fighting activities
- Oversized belt loops (5) and fly front opening
- Bellowing cargo pockets on each rear hip with FR hook and loop closure
- Bellowing tool pockets on each rear leg with FR hook and loop closure
- Double layered knees for durability
- Adjustable hem opening with FR hook and loop tabs
- 50mm perforated yellow/silver FR reflective tape

## **FABRIC**

- Proban treated 100% Cotton
- Gold
- 340gsm