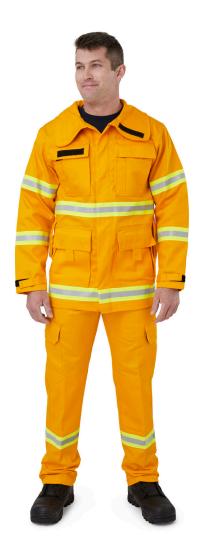

## **PRODUCT FEATURES**

- Certified to AS/NZS 4824:2006 standard for protective clothing worn during wildland fire fighting activities
- Oversized belt loops (5) and fly front opening
- Bellowing cargo pockets on each rear hip with FR hook and loop closure
- Bellowing tool pockets on each rear leg with FR hook and loop closure
- Double layered knees for durability
- Adjustable hem opening with FR hook and loop tabs
- 50mm perforated yellow/silver FR reflective tape

## **FABRIC**

- Proban treated 100% Cotton
- Gold
- 340gsm