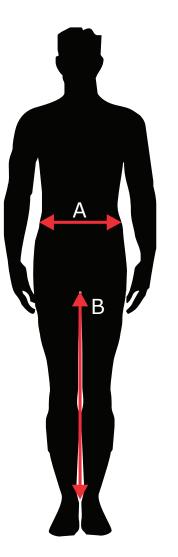

## FOLLOW THE MEASUREMENT GUIDE BELOW TO DETERMINE YOUR GARMENT SIZE

- **A** Measure your waist circumference level with your navel
- **B** Measure you inside leg from crotch junction point to the top of your heel

All measurements are in CM

| REGULAR   | XS    | S     | М     | L     | XL     | 2XL     | 3XL     | 4XL     | 5XL     |
|-----------|-------|-------|-------|-------|--------|---------|---------|---------|---------|
| A - Waist | 77-82 | 82-87 | 87-92 | 92-97 | 97-102 | 102-107 | 107-112 | 112-117 | 117-122 |
| B - Inleg | 71-72 | 72-73 | 73-74 | 74-75 | 75-76  | 76-77   | 77-78   | 78-79   | 79-80   |